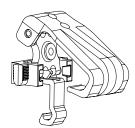

# **Pendant mount**

- Punched mounting bracket available for special order
- Designed for 3/8" threaded rod.

# **Options**

- Direct mount to ceiling or beam
- Pendant mount
- Chain hang or cable mount with or without optional bail.