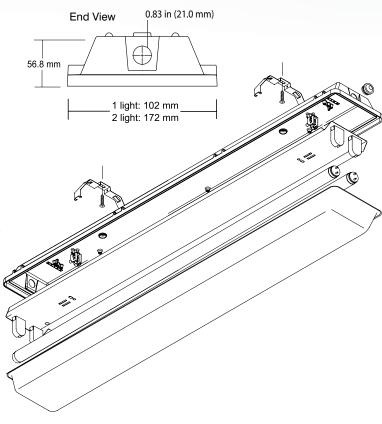

# Dimensions Lengths:

600mm and 1200mm 1 and 2 lamp width options

E nsw1@nho.com.au

#### **Overall dimensions**

| Housing                        |                  | Nominal<br>length | Width<br>mm | Length<br>mm | Depth<br>mm |
|--------------------------------|------------------|-------------------|-------------|--------------|-------------|
| Frosted lineal ribbed diffuser | Narrow (1 light) | 1200mm            | 115.5       | 1316         | 105         |
|                                | Wide (2 lights)  | 600mm             | 186         | 703          | 105         |
|                                |                  | 1200mm            | 186         | 1305         | 105         |
| Deep frosted<br>lens           | Wide (2 lights)  | 600mm             | 186         | 703          | 143         |
|                                |                  | 1200mm            | 186         | 1305         | 143         |