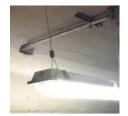

# **Pendant mount**

- Punched mounting bracket available for special order
- Designed for 3/8" threaded rod.

# **Options**

- Direct mount to ceiling or beam
- Pendant mount
- Chain hang or cable mount with or without optional bail.