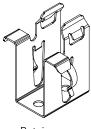

## Latch features

- Latches lock open during maintenance
- Captive keeper secures latch to housing preventing accidental loss
- Tamper resistant

Retainer

Bail

316 stainless steel latch

Plastic latch

Lens tether