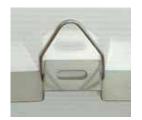

## Latch features

- Latches lock open during maintenance
- Captive keeper secures latch to housing preventing accidental loss
- Tamper resistant

Retainer

Bail

316 stainless steel latch

Plastic latch

Lens tether