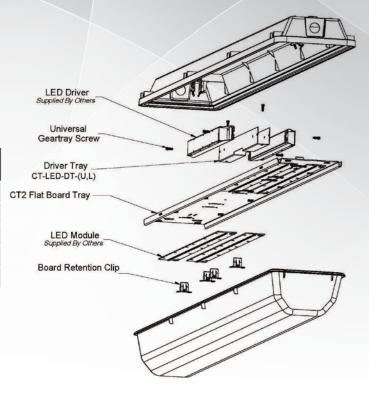

#### **Description**

Citadel 2 is an easy to assemble, versatile, weatherproof lighting solution for fluorescent and LED systems.

#### **Benefits**

- GRP (Glass Reinforced Polyester) body
- Poured in place gasket seal the enclosures from most hostile environments
- Economical and time saving mounting system
- Designed for LED, T8 and T5 lamps
- Optically clear lens for energy efficiency and also frosted for glare reduction
- Standard with 316 Stainless Steel latches with vandal resistant screw
- Durable stainless steel mounting hardware.
- IP66 and Nema 4x certified.