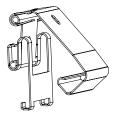

## Latch features

- Latches lock open during maintenance
- Captive keeper secures latch to housing preventing accidental loss
- Tamper resistant

Retainer

Bail

316 stainless steel latch

Plastic latch

Lens tether

# Simple mounting system

- Bracket snaps ont housing and multiple places
- Reduces installation labour costs
- UL rated.