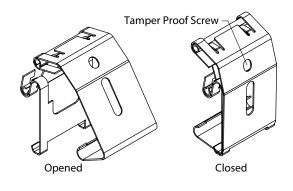

#### Cable mount

Latches

- Latch Pockets Blend with the edge of the housing for a consistently smooth edge all the way around
- 316 Stainless Steel Latches
- 12 latches per unit assure positive lens retention.