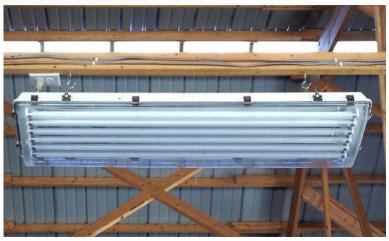

# Citadel 4i Hardwearing with versatile mounting options

#### Description

CITADEL 4i<sup>™</sup> offers more versatility and benefits than any other weatherproof enclosure offered.

#### **Applications**

- Washable/ hose down areas
- Food processing
- Beverage Industry
- Manufacturing
- Freezers
- Gymnasiums

#### **Benefits**

- GRP (Glass Reinforced Polyester) body
- Highly adaptable and robust design for LED, T8 and T5 lamps
- Heat Management System
- Poured in place gasket and stainless steel latches seal the enclosure in hostile environments
- Advanced economical mounting options can provide dramatic savings on the installation labor
- 3, 4, 5 or 6 lamp configurations are available for both T5 and T8
- Very tough diffusers resist breakage and reduce replacement and maintenance costs
- Geartray and geartray mounting hardware.