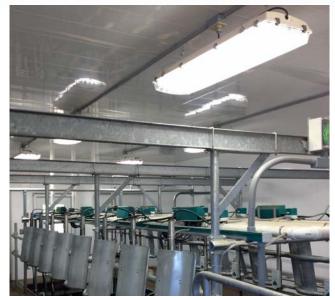

#### **Applications**

- Washable/ hose down areas
- Food processing
- Beverage Industry
- Manufacturing
- Freezers
- Gymnasiums

#### **Benefits**

- GRP (Glass Reinforced Polyester) body
- Highly adaptable and robust design for LED, T8 and T5 lamps
- Heat Management System
- Poured in place gasket and stainless steel latches seal the enclosure in hostile environments
- Advanced economical mounting options can provide dramatic savings on the installation labor
- 3, 4, 5 or 6 lamp configurations are available for both T5 and T8
- Very tough diffusers resist breakage and reduce replacement and maintenance costs
- Geartray and geartray mounting hardware.