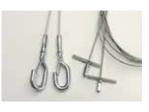

## **Mounting strap:**

- V-hook
- Flexible ceiling mount
- Cable
- Chain

# **Flexible Ceiling Mount**

316 Stainless Steel Flexible Ceiling Mount attaches directly to the ceiling.