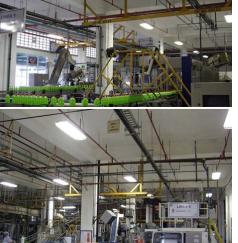

#### **Applications**

- Washable/ hose down areas
- Food processing
- Beverage Industry
- Manufacturing
- Freezers
- Gymnasiums

#### **Benefits**

- GRP (Glass Reinforced Polyester) body
- Highly adaptable and robust design for LED, T8 and T5 lamps
- Heat Management System
- Poured in place gasket and stainless steel latches seal the enclosure in hostile environments
- Advanced economical mounting options can provide dramatic savings on the installation labor
- 3, 4, 5 or 6 lamp configurations are available for both T5 and T8
- Very tough diffusers resist breakage and reduce replacement and maintenance costs
- Geartray and geartray mounting hardware.