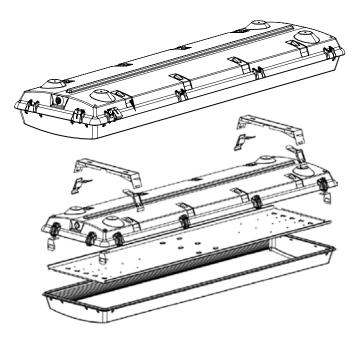

#### **Benefits**

- GRP (Glass Reinforced Polyester) body
- Highly adaptable and robust design for LED, T8 and T5 lamps
- Heat Management System
- Poured in place gasket and stainless steel latches seal the enclosure in hostile environments
- Advanced economical mounting options can provide dramatic savings on the installation labor
- 3, 4, 5 or 6 lamp configurations are available for both T5 and T8
- Very tough diffusers resist breakage and reduce replacement and maintenance costs
- Geartray and geartray mounting hardware.

#### Cable mount

Latches

- Latch Pockets Blend with the edge of the housing for a consistently smooth edge all the way around
- 316 Stainless Steel Latches
- 12 latches per unit assure positive lens retention.