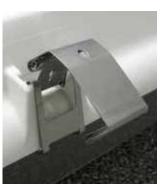

# Citadel 4i Hardwearing with versatile mounting options

#### Description

CITADEL 4i<sup>™</sup> offers more versatility and benefits than any other weatherproof enclosure offered.

#### **Benefits**

- GRP (Glass Reinforced Polyester) body
- Highly adaptable and robust design for LED, T8 and T5 lamps
- Heat Management System
- Poured in place gasket and stainless steel latches seal the enclosure in hostile environments
- Advanced economical mounting options can provide dramatic savings on the installation labor
- 3, 4, 5 or 6 lamp configurations are available for both T5 and T8
- Very tough diffusers resist breakage and reduce replacement and maintenance costs
- Geartray and geartray mounting hardware.