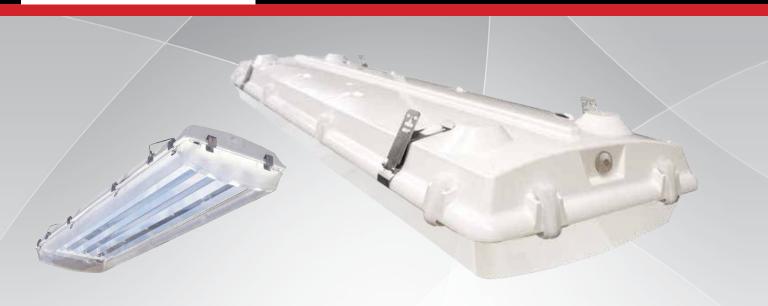

# Citadel 4i Hardwearing with versatile mounting options

#### Description

CITADEL 4i<sup>™</sup> offers more versatility and benefits than any other weatherproof enclosure offered.

#### **Applications**

- Washable/ hose down areas
- Food processing
- Beverage Industry
- Manufacturing
- Freezers
- Gymnasiums

#### **Benefits**

- GRP (Glass Reinforced Polyester) body
- Highly adaptable and robust design for LED, T8 and T5 lamps
- Heat Management System
- Poured in place gasket and stainless steel latches seal the enclosure in hostile environments
- Advanced economical mounting options can provide dramatic savings on the installation labor
- 3, 4, 5 or 6 lamp configurations are available for both T5 and T8
- Very tough diffusers resist breakage and reduce replacement and maintenance costs
- Geartray and geartray mounting hardware.

#### Lens

- Clear polycarbonate
- Frosted high-impact acrylic (for LED)

#### **Dimensions**

Length: 1319mm Width: 371mm Depth: 151mm